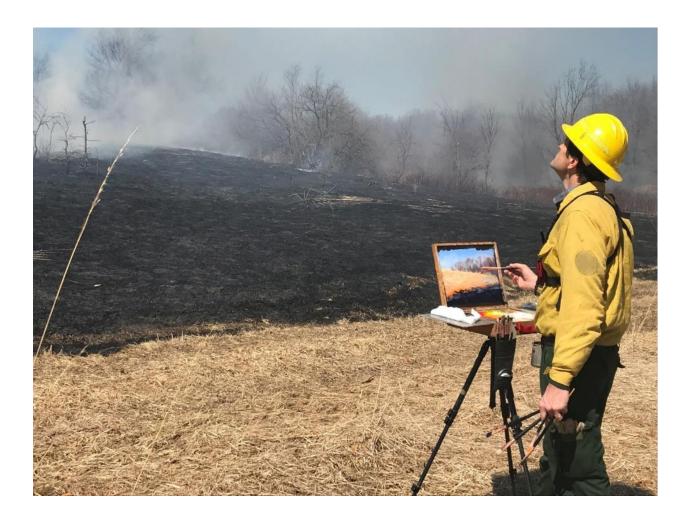

The numbers:

We broke our burn acreage record again this year with 2,730-acres at Nachusa and we had 335-acres with assists to partners. We burned two oak woodland units of 400-aces and 354-acres.

We burned 25 units and we assisted other agencies with fire on an additional 8 units.