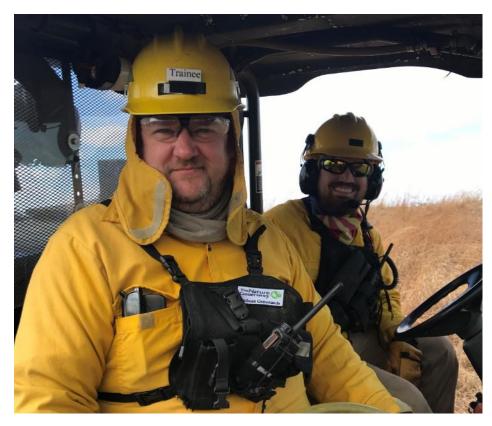

## Summary Report Fall 2018 through Spring 2019

By Bill Kleiman, The Nature Conservancy April 28, 2019

Share with your colleagues

Some fire crews wear any color of helmet. At Nachusa the burn boss wears the red helmet. The photo is a new red helmet for Cody on his first official RxB2 Burn Boss led fire. After fifteen years of fire experience, over 200 prescribed fires, 5 skill task books checked off, ten fire courses, and chasing wildfires in Belize; Cody has his red helmet.