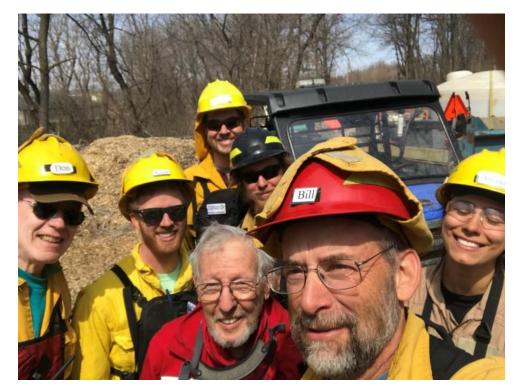

## Summary Report Fall 2018 through Spring 2019

By Bill Kleiman, The Nature Conservancy April 28, 2019

Share with your colleagues

Some fire crews wear any color of helmet. At Nachusa the burn boss wears the red helmet. The photo is a new red helmet for Cody on his first official RxB2 Burn Boss led fire. After fifteen years of fire experience, over 200 prescribed fires, 5 skill task books checked off, ten fire courses, and chasing wildfires in Belize; Cody has his red helmet.