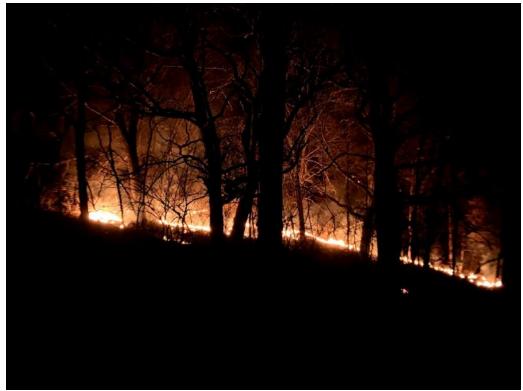

We had 20 burn days, a medium number, where the weather was cold and often damp and windy. We were often wearing long underwear this spring. We only used an east wind once and that was to burn brush piles before a storm came through. We had 12 south wind days, 2 pure west days and 5 north burn days.