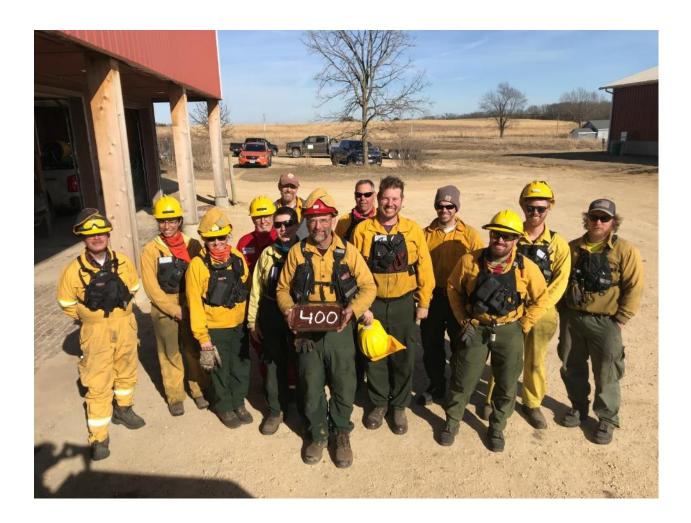

The numbers:

We broke our burn acreage record again this year with 2,730-acres at Nachusa and we had 335-acres with assists to partners. We burned two oak woodland units of 400-aces and 354-acres.

We burned 25 units and we assisted other agencies with fire on an additional 8 units.