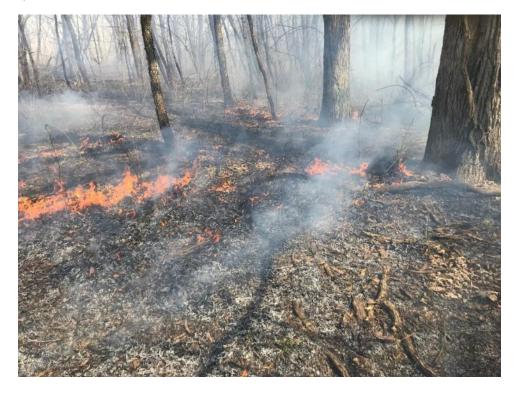

The numbers:

We broke our burn acreage record again this year with 2,730-acres at Nachusa and we had 335-acres with assists to partners. We burned two oak woodland units of 400-aces and 354-acres.

We burned 25 units and we assisted other agencies with fire on an additional 8 units.

We had 20 burn days, a medium number, where the weather was cold and often damp and windy. We were often wearing long underwear this spring. We only used an east wind once and that was to burn brush piles before a storm came through. We had 12 south wind days, 2 pure west days and 5 north burn days.