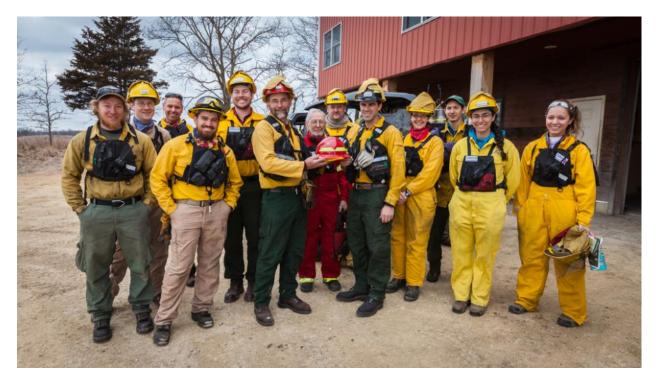

## Summary Report Fall 2018 through Spring 2019

By Bill Kleiman, The Nature Conservancy April 28, 2019

Share with your colleagues

Some fire crews wear any color of helmet. At Nachusa the burn boss wears the red helmet. The photo is a new red helmet for Cody on his first official RxB2 Burn Boss led fire. After fifteen years of fire experience, over 200 prescribed fires, 5 skill task books checked off, ten fire courses, and chasing wildfires in Belize; Cody has his red helmet.