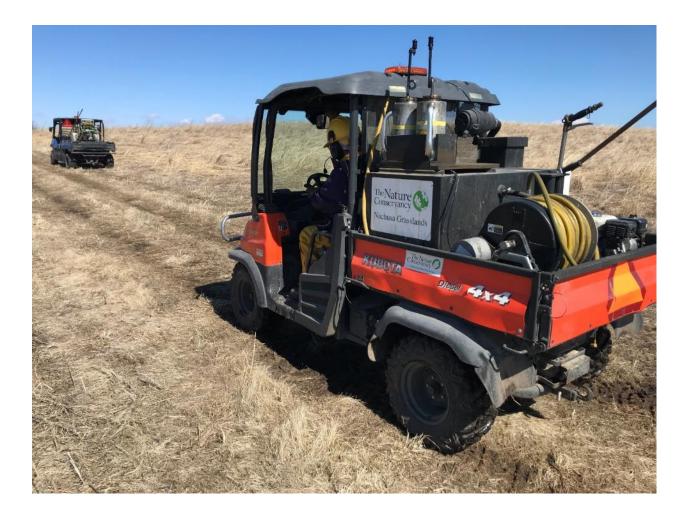

The numbers:

We broke our burn acreage record again this year with 2,730-acres at Nachusa and we had 335-acres with assists to partners. We burned two oak woodland units of 400-aces and 354-acres.

We burned 25 units and we assisted other agencies with fire on an additional 8 units.

We had 20 burn days, a medium number, where the weather was cold and often damp and windy. We were often wearing long underwear this spring. We only used an east wind once and that was to burn brush piles before a storm came through. We had 12 south wind days, 2 pure west days and 5 north burn days.