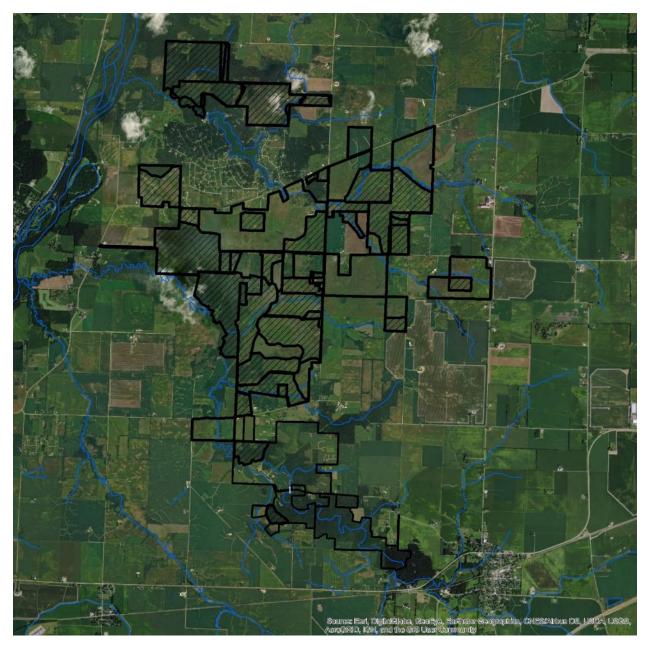

The numbers:

We broke our burn acreage record again this year with 2,730-acres at Nachusa and we had 335-acres with assists to partners. We burned two oak woodland units of 400-aces and 354-acres.

We burned 25 units and we assisted other agencies with fire on an additional 8 units.

We had 20 burn days, a medium number, where the weather was cold and often damp and windy. We were often wearing long underwear this spring. We only used an east wind once and that was to burn brush piles before a storm came through. We had 12 south wind days, 2 pure west days and 5 north burn days.