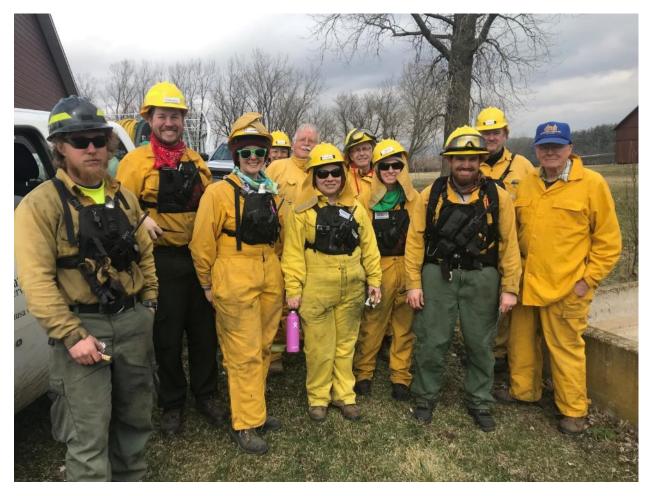

## Summary Report Fall 2018 through Spring 2019

By Bill Kleiman, The Nature Conservancy April 28, 2019

Share with your colleagues

Some fire crews wear any color of helmet. At Nachusa the burn boss wears the red helmet. The photo is a new red helmet for Cody on his first official RxB2 Burn Boss led fire. After fifteen years of fire experience, over 200 prescribed fires, 5 skill task books checked off, ten fire courses, and chasing wildfires in Belize; Cody has his red helmet.