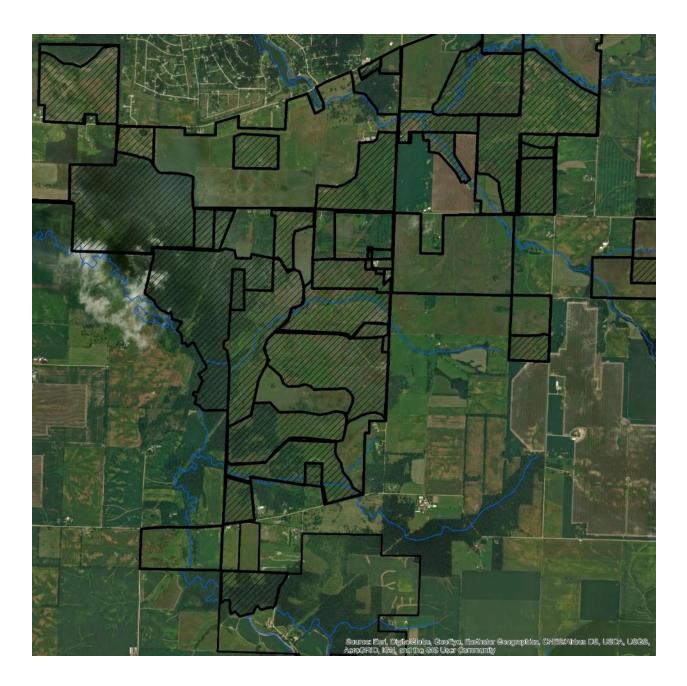

The numbers:

We broke our burn acreage record again this year with 2,730-acres at Nachusa and we had 335-acres with assists to partners. We burned two oak woodland units of 400-aces and 354-acres.

We burned 25 units and we assisted other agencies with fire on an additional 8 units.

We had 20 burn days, a medium number, where the weather was cold and often damp and windy. We were often wearing long underwear this spring. We only used an east wind once and that was to burn brush piles before a storm came through. We had 12 south wind days, 2 pure west days and 5 north burn days.